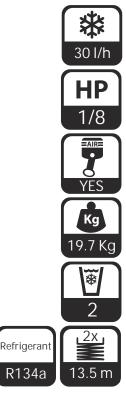

## Overcounter Beer Cooler PYGMY TOWER 25/K

- A luxury beer cooler the PYGMY TOWER 25/ K is aesthetically designed for front bar operation, e.g. small restaurant, garden party, bistro, etc., this cooler compliments any bar configuration.
- This cooler is equipped with a completely unique high quality system with a quiet inbuilt compressor comprising a damper and molecule suction air filter.
- This cooler has a continuous cooling performance of 20-251/h., max. 301/h.
- The modern compressor cooling unit uses the power input for direct transfer to chilling, which guarantees minimum energy usage.
- The best chilled beer will be ready in the thermo block within 2-4 minutes after the cooler has been switched on.
- The cooling technology is 45% more efficient than its electric energy input.
- The complete external construction is made from stainless steel to give a more clean and aesthetic look.
- The materials used meet the highest requirements for hygiene standards and guarantee a long working life of this cooler.
- This machine also includes a stainless steel drip tray and an adjustable temperature control with 7 different settings.
- PYGMY coolers have been recognised by experts as the beer coolers with the bestratio of price/performance/ quality/dimension.