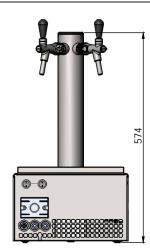

## Overcounter Beer Cooler PYGMY TOWER 25/K

- A luxury beer cooler the PYGMY TOWER 25/ K is aesthetically designed for front bar operation, e.g. small restaurant, garden party, bistro, etc., this cooler compliments any bar configuration.
- This cooler is equipped with a completely unique high quality system with a quiet inbuilt compressor comprising a damper and molecule suction air filter.
- This cooler has a continuous cooling performance of 20-251/h., max. 301/h.
- The modern compressor cooling unit uses the power input for direct transfer to chilling, which guarantees minimum energy usage.
- The best chilled beer will be ready in the thermo block within 2-4 minutes after the cooler has been switched on.
- The cooling technology is 45% more efficient than its electric energy input.
- The complete external construction is made from stainless steel to give a more clean and aesthetic look.
- The materials used meet the highest requirements for hygiene standards and guarantee a long working life of this cooler.
- This machine also includes a stainless steel drip tray and an adjustable temperature control with 7 different settings.
- PYGMY coolers have been recognised by experts as the beer coolers with the bestratio of price/performance/ quality/dimension.