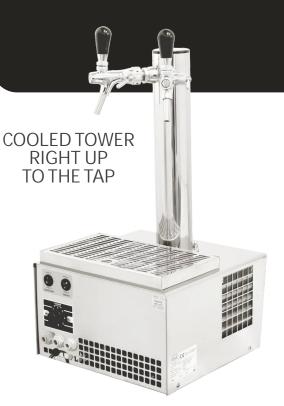

## Overcounter Beer Cooler PYGMY TOWER 25/K

- A luxury beer cooler the PYGMY TOWER 25/ K is aesthetically designed for front bar operation, e.g. small restaurant, garden party, bistro, etc., this cooler compliments any bar configuration.
- This cooler is equipped with a completely unique high quality system with a quiet inbuilt compressor comprising a damper and molecule suction air filter.
- This cooler has a continuous cooling performance of 20-251/h., max. 301/h.
- The modern compressor cooling unit uses the power input for direct transfer to chilling, which guarantees minimum energy usage.
- The best chilled beer will be ready in the thermo block within 2-4 minutes after the cooler has been switched on.
- The cooling technology is 45% more efficient than its electric energy input.
- The complete external construction is made from stainless steel to give a more clean and aesthetic look.
- The materials used meet the highest requirements for hygiene standards and guarantee a long working life of this cooler.
- This machine also includes a stainless steel drip tray and an adjustable temperature control with 7 different settings.
- PYGMY coolers have been recognised by experts as the beer coolers with the bestratio of price/performance/ quality/dimension.