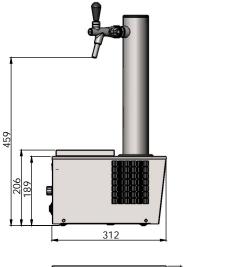

## Overcounter Beer Cooler PYGMY TOWER 25/K

- A luxury beer cooler the PYGMY TOWER 25/ K is aesthetically designed for front bar operation, e.g. small restaurant, garden party, bistro, etc., this cooler compliments any bar configuration.
- This cooler is equipped with a completely unique high quality system with a quiet inbuilt compressor comprising a damper and molecule suction air filter.
- This cooler has a continuous cooling performance of 20-251/h., max. 301/h.
- The modern compressor cooling unit uses the power input for direct transfer to chilling, which guarantees minimum energy usage.
- The best chilled beer will be ready in the thermo block within 2-4 minutes after the cooler has been switched on.
- The cooling technology is 45% more efficient than its electric energy input.
- The complete external construction is made from stainless steel to give a more clean and aesthetic look.
- The materials used meet the highest requirements for hygiene standards and guarantee a long working life of this cooler.
- This machine also includes a stainless steel drip tray and an adjustable temperature control with 7 different settings.
- PYGMY coolers have been recognised by experts as the beer coolers with the bestratio of price/performance/ quality/dimension.