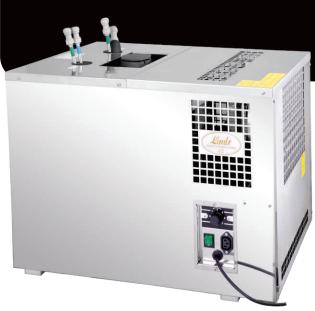

## **AS-110 INOXTROPICAL**

## **NEW MODEL**

- The AS-110 INOX TROPICAL is designed for extreme tropical conditions.
- The AS-110 INOX TROPICAL has extra insulation (including top lid) of 45mm.
- The unit can work in ambient temperature up to 45°C.
- This machine has a pump with displacement of 7m, thanks to which the cooler may be situated in the cellar keeping the beverage chilled all the way to the tap.

- The frame is completely made of stainless steel.
- Simple to use push-in fittings on top of the cooler ensure easy connection to the beverage supply.
- The modern compressor cooling unit uses the power input for direct transfer to chilling, which guarantees minimum energy usage and excellent chilled beer.
- LINDR cooling technology is 45% more efficient than its power input.
- Cooling coils are made of stainless steel.
- The materials used meet the highest requirements for hygiene standards and guarantee a long working life of this cooler.
- Our AS range of coolers maintain a leading position among professional coolers on the market due to their modern technology and performance.