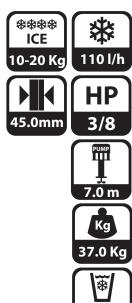

## **NEW MODEL**

- The AS-110 INOX TROPICAL is designed for extreme tropical conditions.
- The AS-110 INOX TROPICAL has extra insulation (including top lid) of 45mm.
- The unit can work in ambient temperature up to 45°C.
- This machine has a pump with displacement of 7m, thanks to which the cooler may be situated in the cellar keeping the beverage chilled all the way to the tap.

- The frame is completely made of stainless steel.
- Simple to use push-in fittings on top of the cooler ensure easy connection to the beverage supply.
- The modern compressor cooling unit uses the power input for direct transfer to chilling, which guarantees minimum energy usage and excellent chilled beer.
- LINDR cooling technology is 45% more efficient than its power input.
- Cooling coils are made of stainless steel.
- The materials used meet the highest requirements for hygiene standards and guarantee a long working life of this cooler.
- Our AS range of coolers maintain a leading position among professional coolers on the market due to their modern technology and performance.