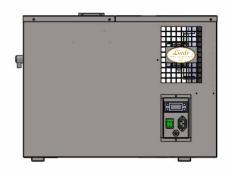

## **AS-110 INOXTROPICAL**

## **NEW MODEL**

- The AS-110 INOX TROPICAL is designed for extreme tropical conditions.
- The AS-110 INOX TROPICAL has extra insulation (including top lid) of 45mm.
- The unit can work in ambient temperature up to 45°C.
- This machine has a pump with displacement of 7m, thanks to which the cooler may be situated in the cellar keeping the beverage chilled all the way to the tap.

- The frame is completely made of stainless steel.
- Simple to use push-in fittings on top of the cooler ensure easy connection to the beverage supply.
- The modern compressor cooling unit uses the power input for direct transfer to chilling, which guarantees minimum energy usage and excellent chilled beer.
- LINDR cooling technology is 45% more efficient than its power input.
- Cooling coils are made of stainless steel.
- The materials used meet the highest requirements for hygiene standards and guarantee a long working life of this cooler.
- Our AS range of coolers maintain a leading position among professional coolers on the market due to their modern technology and performance.