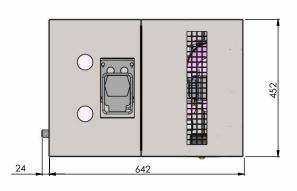

## **AS-110 INOXTROPICAL**

## **NEW MODEL**

- The AS-110 INOX TROPICAL is designed for extreme tropical conditions.
- The AS-110 INOX TROPICAL has extra insulation (including top lid) of 45mm.
- The unit can work in ambient temperature up to 45°C.
- This machine has a pump with displacement of 7m, thanks to which the cooler may be situated in the cellar keeping the beverage chilled all the way to the tap.

- The frame is completely made of stainless steel.
- Simple to use push-in fittings on top of the cooler ensure easy connection to the beverage supply.
- The modern compressor cooling unit uses the power input for direct transfer to chilling, which guarantees minimum energy usage and excellent chilled beer.
- LINDR cooling technology is 45% more efficient than its power input.
- Cooling coils are made of stainless steel.
- The materials used meet the highest requirements for hygiene standards and guarantee a long working life of this cooler.
- Our AS range of coolers maintain a leading position among professional coolers on the market due to their modern technology and performance.