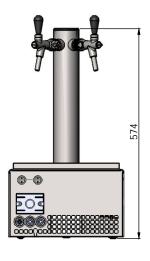

## **PYGMY TOWER 25**

## **NEW DESIGN**

- A luxury beer cooler the PYGMY TOWER 25 is aesthetically designed for front bar operation, e.g. small restaurant, garden party, bistro, etc., this cooler compliments any bar configuration.
- This cooler has a continuous cooling performance of 20-25l/h., max. 30l/h.
- The modern compressor cooling unit uses the power input for direct transfer to chilling, which guarantees minimum energy usage.
- The best chilled beer will be ready in the thermo block within 2-4 minutes after the cooler has been switched on.
- The cooling technology is 45% more efficient than its electric energy input.
- The complete external construction is made from stainless steel to give a more clean and aesthetic look.
- The materials used meet the highest requirements for hygiene standards and guarantee a long working life of this cooler.
- This machine also includes a stainless steel drip tray and an adjustable temperature control with 7 different settings.
- PYGMY coolers have been recognised by experts as the beer coolers with the best ratio of price/ performance/ quality/ dimension.