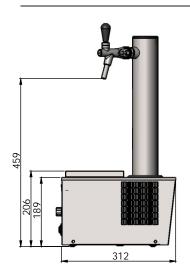

## **NEW DESIGN**

- A luxury beer cooler the PYGMY TOWER 25 is aesthetically designed for front bar operation, e.g. small restaurant, garden party, bistro, etc., this cooler compliments any bar configuration.
- This cooler has a continuous cooling performance of 20-25l/h., max. 30l/h.
- The modern compressor cooling unit uses the power input for direct transfer to chilling, which guarantees minimum energy usage.
- The best chilled beer will be ready in the thermo block within 2-4 minutes after the cooler has been switched on.
- The cooling technology is 45% more efficient than its electric energy input.
- The complete external construction is made from stainless steel to give a more clean and aesthetic look.
- The materials used meet the highest requirements for hygiene standards and guarantee a long working life of this cooler.
- This machine also includes a stainless steel drip tray and an adjustable temperature control with 7 different settings.
- PYGMY coolers have been recognised by experts as the beer coolers with the best ratio of price/ performance/ quality/ dimension.