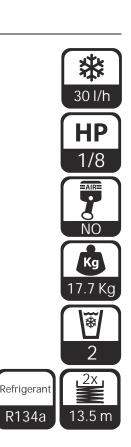

## **NEW DESIGN**

- A luxury beer cooler the PYGMY TOWER 25 is aesthetically designed for front bar operation, e.g. small restaurant, garden party, bistro, etc., this cooler compliments any bar configuration.
- This cooler has a continuous cooling performance of 20-25l/h., max. 30l/h.
- The modern compressor cooling unit uses the power input for direct transfer to chilling, which guarantees minimum energy usage.
- The best chilled beer will be ready in the thermo block within 2-4 minutes after the cooler has been switched on.
- The cooling technology is 45% more efficient than its electric energy input.
- The complete external construction is made from stainless steel to give a more clean and aesthetic look.
- The materials used meet the highest requirements for hygiene standards and guarantee a long working life of this cooler.
- This machine also includes a stainless steel drip tray and an adjustable temperature control with 7 different settings.
- PYGMY coolers have been recognised by experts as the beer coolers with the best ratio of price/ performance/ quality/ dimension.