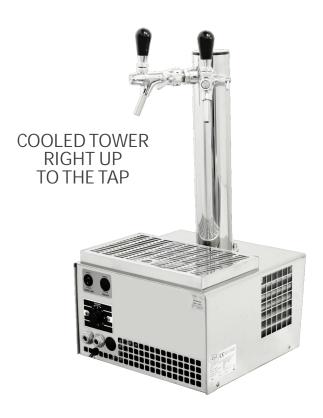

## **NEW DESIGN**

- A luxury beer cooler the PYGMY TOWER 25 is aesthetically designed for front bar operation, e.g. small restaurant, garden party, bistro, etc., this cooler compliments any bar configuration.
- This cooler has a continuous cooling performance of 20-25l/h., max. 30l/h.
- The modern compressor cooling unit uses the power input for direct transfer to chilling, which guarantees minimum energy usage.
- The best chilled beer will be ready in the thermo block within 2-4 minutes after the cooler has been switched on.
- The cooling technology is 45% more efficient than its electric energy input.
- The complete external construction is made from stainless steel to give a more clean and aesthetic look.
- The materials used meet the highest requirements for hygiene standards and guarantee a long working life of this cooler.
- This machine also includes a stainless steel drip tray and an adjustable temperature control with 7 different settings.
- PYGMY coolers have been recognised by experts as the beer coolers with the best ratio of price/ performance/ quality/ dimension.